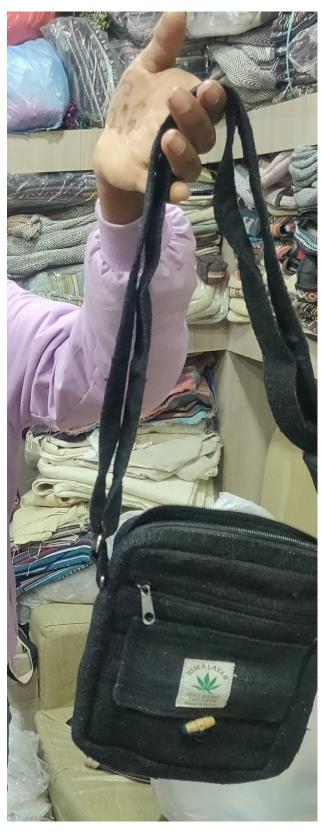

## Hempmandu Side Satchel Normal

Stay organized with the Hempmandu Side Satchel Normal, a durable and trendy hemp accessory. Perfect for those who appreciate eco-conscious fashion with a touch of sophistication.

## **Product Description**

Stay organized with the Hempmandu Side Satchel Normal, a durable and trendy hemp accessory. Perfect for those who appreciate eco-conscious fashion with a touch of

## WooCommerce PDF Catalog

sophistication. This side satchel is designed for individuals who value both style and functionality.