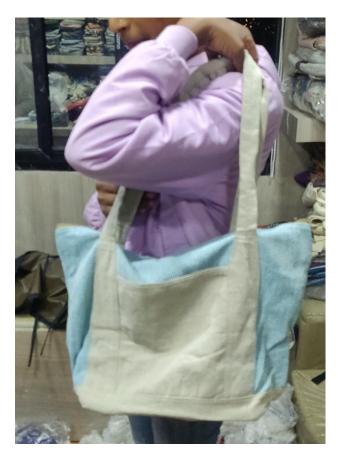

## Hempmandu Ladies Big Tote Bag

Carry your essentials in the Hempmandu Ladies Big Tote Bag, a spacious and eco-friendly hemp creation for a sophisticated look. Style meets sustainability with every step.

## **Product Description**

Carry your essentials in the Hempmandu Ladies Big Tote Bag, a spacious and eco-friendly hemp creation for a sophisticated look. Style meets sustainability with every step. This big tote bag is perfect for those who value both fashion and environmental consciousness.