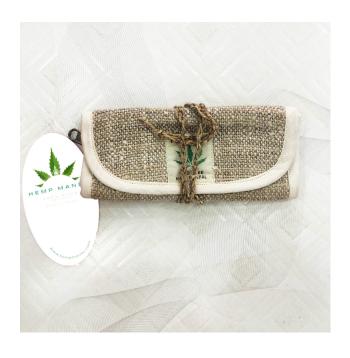

## Handmade Hemp Tobacco Pouch Purse | Himalayan Wild Hemp & Cotton Mix | HEMPMandu HMHH45

This handmade tobacco pouch purse is made of wild hemp and cotton mix sourced from the Himalayas of Nepal. It's the perfect size for carrying tobacco, cards, money, coins, papers, and filters.

## **Product Description**

This versatile pouch is not only eco-friendly and sustainable but also beautifully handcrafted by skilled artisans in Nepal. The Himalayan wild hemp used in this pouch gives it a unique texture and character, while the cotton mix ensures durability and strength. The pouch is compact enough to fit in your pocket or purse, and the secure hemp fiber closure keeps your belongings safe. Use it to carry your tobacco, papers, filters, money, or cards. You can even use it as a small purse or coin pouch. The HEMPMandu HMHH45 tobacco pouch purse is the perfect accessory for anyone who values style, function, and sustainability.

- Material: Wild hemp and cotton blend
- Dimensions: 5 inches x 3 inches (11.4 cm x 7.6 cm)
- Weight: 2.9 ounces (82 grams)
- Features: Zipper closure, inner lining, multi-functional, handcrafted in Nepal
- Usage: Can be used as a tobacco pouch, coin purse, card holder, or for carrying small items such as papers and filters.
- Sustainability: Made from sustainable wild hemp grown in the Himalayas of Nepal, and handcrafted by local artisans using eco-friendly methods.
- Care instructions: Spot clean with a damp cloth and mild detergent.